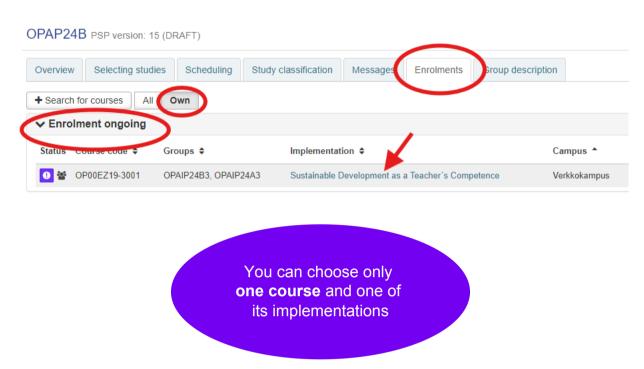

Under the tab Enrolments and heading Enrolment ongoing you will find
optional studies for which you can enrol. The studies will become available
when the enrolment period begins. Open the link from the name of the
course and you will see the study implementation plan (red arrow).

## 2) Enroll in the course

- In the Student's Desktop Pakki, select the PSP and Enrolments tab.
   Under the heading of Enrolment ongoing, you will find optional courses available for enrollment. At the top of the page, select Own to view the courses specific to your study group.
- end of the line