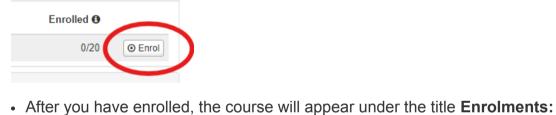

Find the name of the course you want to enrol in and click Enrol at the

Enrolments: upcoming and ongoing implementations

upcoming and ongoing implementations, pending the teacher's approval (light purple icon)