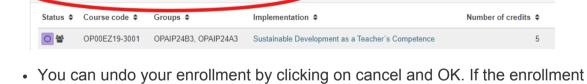

Find the name of the course you want to enrol in and click Enrol at the

Enrolments: upcoming and ongoing implementations

upcoming and ongoing implementations, pending the teacher's approval (light purple icon)